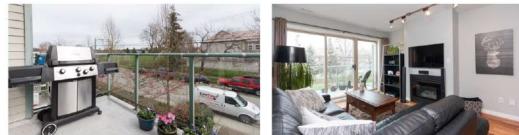

Fantastic opportunity in this quiet building!

Bright top floor condo with a functional floor plan. Two Bedrooms & Two Full Bathrooms compliment the cozy living room with gas fireplace. Enjoy the morning sun from all rooms and outside on the East facing balcony. Modern entertaining & dining in the open concept kitchen with wrap around countertop for ample cooking space. Cherry hardwood & tile in the main rooms and soft carpet in the bedrooms. In-Suite Laundry, 2 Large closet organizers, 1 Secured parking spot, Separate storage, BBQ's & Pets allowed. This gloriously renovated condo has fresh new paint and tasteful decoration. Walking distance to Schools, Parks & all Shopping amenities.