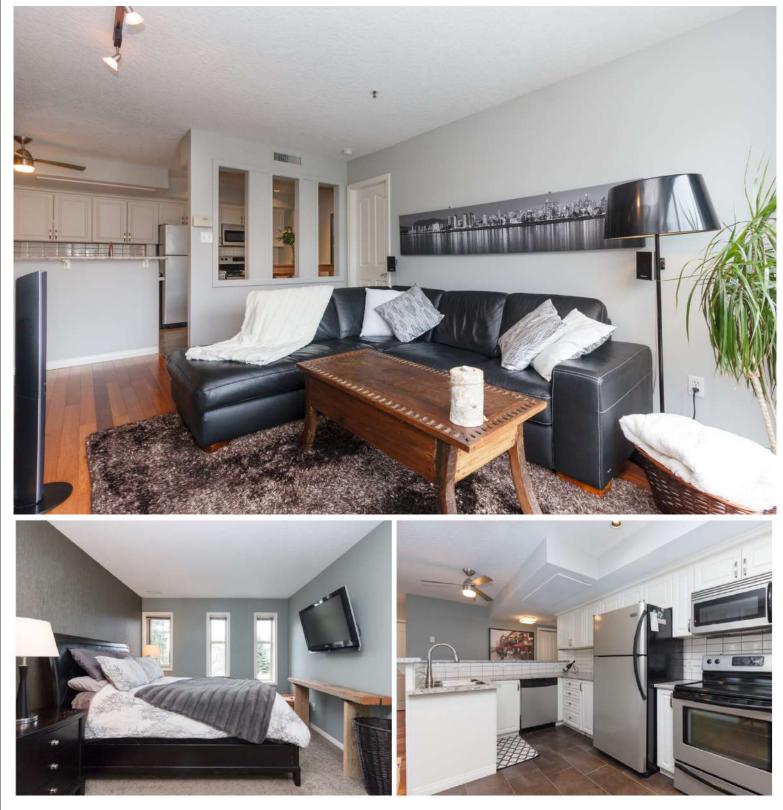

Fantastic opportunity in this quiet building!

Bright top floor condo with a functional floor plan. Two Bedrooms & Two Full Bathrooms compliment the cozy living room with gas fireplace. Enjoy the morning sun from all rooms and outside on the East facing balcony. Modern entertaining & dining in the open concept kitchen with wrap around countertop for ample cooking space. Cherry hardwood & tile in the main rooms and soft carpet in the bedrooms. In-Suite Laundry, 2 Large closet organizers, 1 Secured parking spot, Separate storage, BBQ's & Pets allowed. This gloriously renovated condo has fresh new paint and tasteful decoration. Walking distance to Schools, Parks & all Shopping amenities.

Enjoy the peace & quiet in this nicely updated top floor suite. A Condo which will provide lasting value, style and exceptional quality of life!